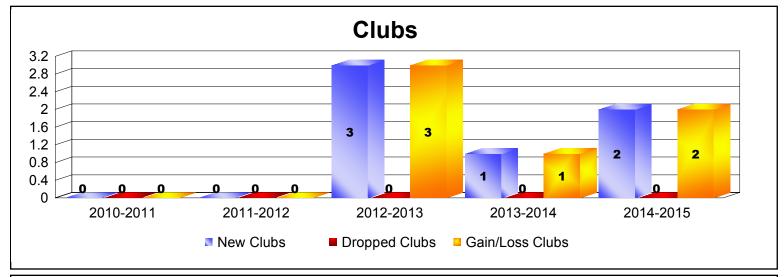

District 31 N

As of June 2015 Cumulative

| Year      | New<br>Clubs | Dropped<br>Clubs | Gain/<br>Loss<br>Clubs | New<br>Members | Charter<br>Members | Reinstate<br>Members | Transfer<br>Members | Total<br>Member<br>Added | Total<br>Members<br>Dropped | Gain/<br>Loss<br>Members |
|-----------|--------------|------------------|------------------------|----------------|--------------------|----------------------|---------------------|--------------------------|-----------------------------|--------------------------|
| 2010-2011 | 0            | 0                | 0                      | 179            | 0                  | 7                    | 9                   | 195                      | -239                        | -44                      |
| 2011-2012 | 0            | 0                | 0                      | 144            | 0                  | 5                    | 12                  | 161                      | -180                        | -19                      |
| 2012-2013 | 3            | 0                | 3                      | 157            | 101                | 6                    | 8                   | 272                      | -207                        | 65                       |
| 2013-2014 | 1            | 0                | 1                      | 125            | 52                 | 6                    | 8                   | 191                      | -281                        | -90                      |
| 2014-2015 | 2            | 0                | 2                      | 131            | 50                 | 1                    | 28                  | 210                      | -282                        | -72                      |
| Average   | 1            | 0                | 1                      | 147            | 41                 | 5                    | 13                  | 206                      | -238                        | -32                      |