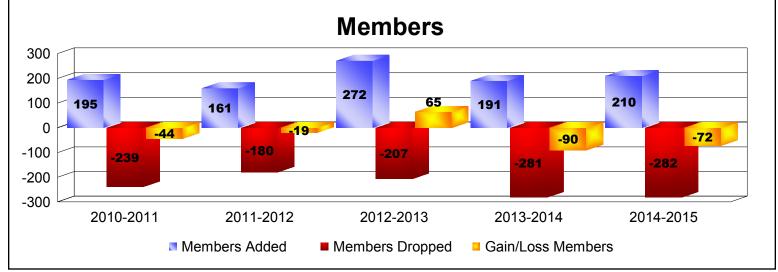

District 31 N

As of June 2015 Cumulative

| Year      | New<br>Clubs | Dropped<br>Clubs | Gain/<br>Loss<br>Clubs | New<br>Members | Charter<br>Members | Reinstate<br>Members | Transfer<br>Members | Total<br>Member<br>Added | Total<br>Members<br>Dropped | Gain/<br>Loss<br>Members |
|-----------|--------------|------------------|------------------------|----------------|--------------------|----------------------|---------------------|--------------------------|-----------------------------|--------------------------|
| 2010-2011 | 0            | 0                | 0                      | 179            | 0                  | 7                    | 9                   | 195                      | -239                        | -44                      |
| 2011-2012 | 0            | 0                | 0                      | 144            | 0                  | 5                    | 12                  | 161                      | -180                        | -19                      |
| 2012-2013 | 3            | 0                | 3                      | 157            | 101                | 6                    | 8                   | 272                      | -207                        | 65                       |
| 2013-2014 | 1            | 0                | 1                      | 125            | 52                 | 6                    | 8                   | 191                      | -281                        | -90                      |
| 2014-2015 | 2            | 0                | 2                      | 131            | 50                 | 1                    | 28                  | 210                      | -282                        | -72                      |
| Average   | 1            | 0                | 1                      | 147            | 41                 | 5                    | 13                  | 206                      | -238                        | -32                      |