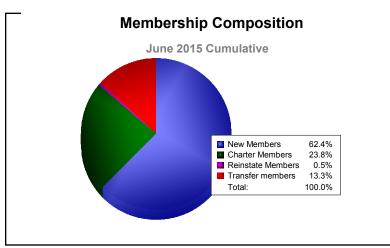

District 31 N

As of June 2015 Cumulative

| Year      | New<br>Clubs | Dropped<br>Clubs | Gain/<br>Loss<br>Clubs | New<br>Members | Charter<br>Members | Reinstate<br>Members | Transfer<br>Members | Total<br>Member<br>Added | Total<br>Members<br>Dropped | Gain/<br>Loss<br>Members |
|-----------|--------------|------------------|------------------------|----------------|--------------------|----------------------|---------------------|--------------------------|-----------------------------|--------------------------|
| 2010-2011 | 0            | 0                | 0                      | 179            | 0                  | 7                    | 9                   | 195                      | -239                        | -44                      |
| 2011-2012 | 0            | 0                | 0                      | 144            | 0                  | 5                    | 12                  | 161                      | -180                        | -19                      |
| 2012-2013 | 3            | 0                | 3                      | 157            | 101                | 6                    | 8                   | 272                      | -207                        | 65                       |
| 2013-2014 | 1            | 0                | 1                      | 125            | 52                 | 6                    | 8                   | 191                      | -281                        | -90                      |
| 2014-2015 | 2            | 0                | 2                      | 131            | 50                 | 1                    | 28                  | 210                      | -282                        | -72                      |
| Average   | 1            | 0                | 1                      | 147            | 41                 | 5                    | 13                  | 206                      | -238                        | -32                      |